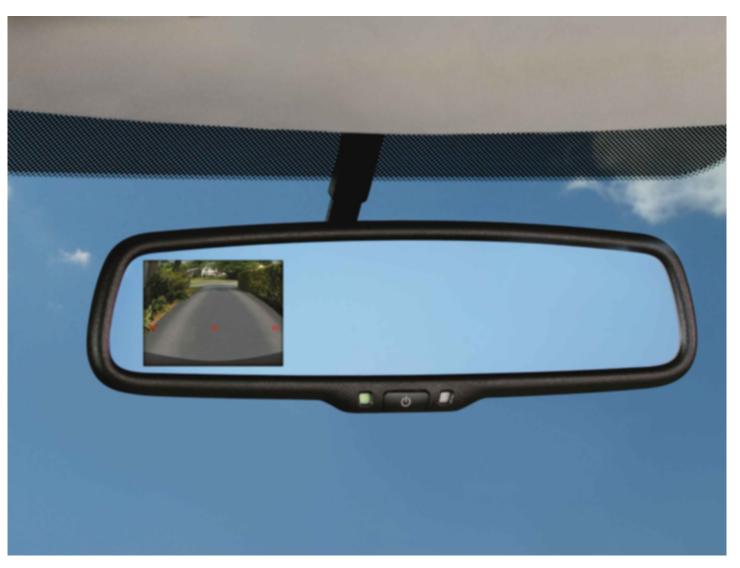

Partial manual provided above (due to file size). Full color manual will be included with the shipment!

INTRODUCTION. This mirror features a 4.3 LCD display as well.

Facilitates convenient way reverse the vehicle by proving a perfect view though a mirror and LCD screen; Activates the rear view camera input as and when the reverse.

AUTO-VOX Bluetooth Dual Video Inputs 4.3 LCD Car Rearview Mirror Monitor for Toyota Honda Nissan Mazda Hyundai Kia Ford Pickup and Most Car Model

Loctite Rear-view Mirror Adhesive K. available online at halfords.com. Order Loctite Rear-view Mirror Adhesive K. Read reviews, reserve or buy online.

I am looking for something similar, but in my opinion it should be concealed better, the large mirror with the big lens and LEDs seems too much visible to be safe to.

4.3 Rearview monitor; Clip on rear view mirror - will attach to any existing mirror; License Plate Camera; IR for Night Vision for perfect viewing in pitch dark areas